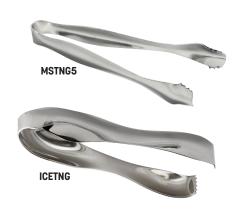

## **Stainless Steel Ice Tongs**

The serrated claws on these short tongs make gripping a breeze when time is at a premium.

MSTNG5 5" L (12.7 cm) ICETNG 5 1/4" L (13.3 cm)