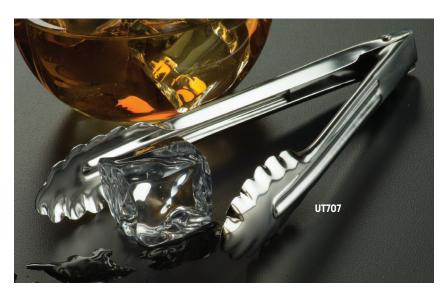

## **Stainless Steel Utility Tongs**

Your basic utility tongs never go out of style.

UT707 7" L (17.8 cm)