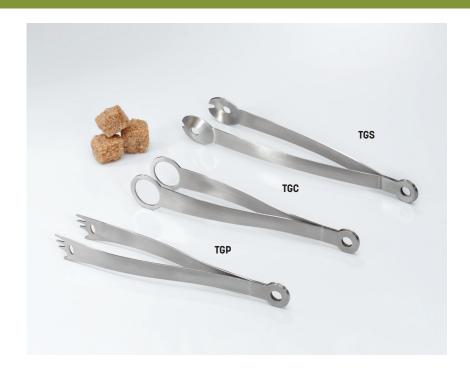

## **Stainless Steel Bar Tongs**

Who says tongs need to have an everyday look? These bar tongs are anything but boring.

TGC Circle, 6 1/8" L (15.5 cm) TGP Pronged, 6" L (15.2 cm) TGS Spoon, 7" L (17.7 cm)