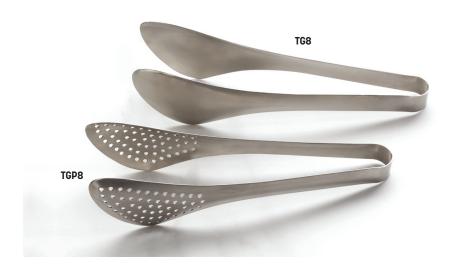

## **Serving Tongs**

These versatile brushed stainless steel tongs can be used for anything from bread to ice cubes.

TG8  $8 \frac{1}{2}$ " L x  $2 \frac{1}{2}$ " W x  $2 \frac{1}{2}$ " H (21.6 x 6.3 x 6.3 cm)

TGP8 8 ½" L x 2 ½" W x 2 ½" H

(21.6 x 6.3 x 6.3 cm) Perforated